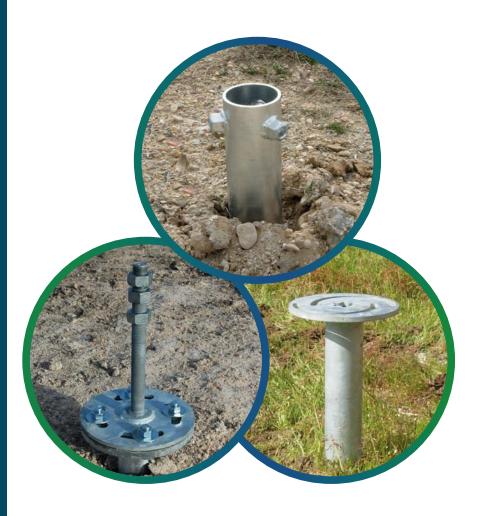

# COMPATIBILITY WITH ALL TYPE OF STRUCTURES.

Our technical department will modify the head of our ground screw piles to the especific application of the customer.

### SURROUNDING AREAS REMAINS INTACT.

The special configuration of our product allows the insertion without perfoming land preparation works, which reduces costs.