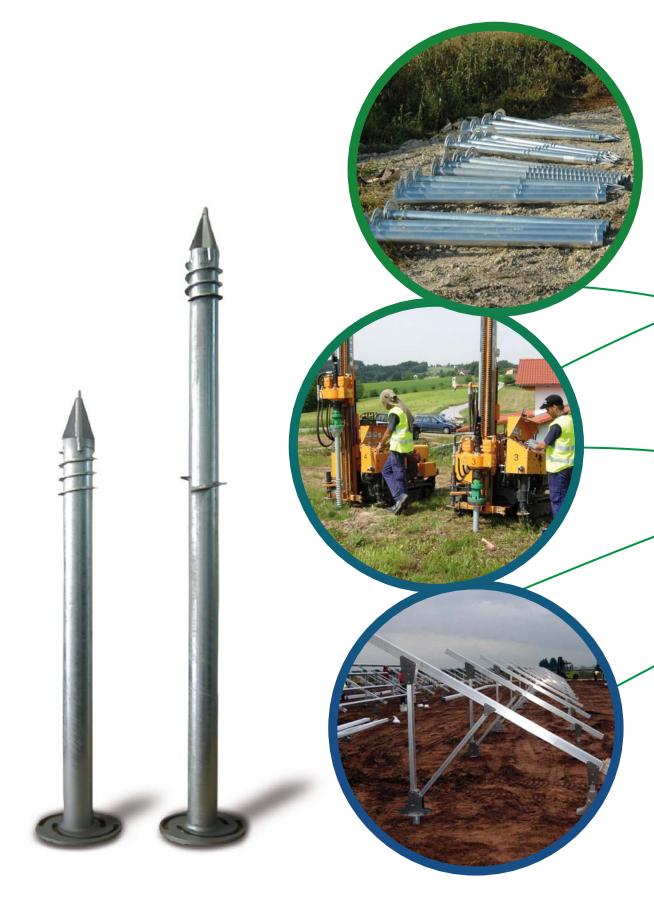

# • SUITABLE FOR ALL TYPES OF SOIL (FROM CLAY TO ROCK).

We have a broad range of products which ensures the best performance in all types of terrain.

## • QUALITY.

Our ground screw piles are manufactured with high quality materials (hot dip galvanized complying with the ISO 1461:1999). All our suppliers (certified under ISO 9001:2000) carry out strict quality controls in order to get the best quality performance as required by our internal procedures.

# **HUMAN RESOURCES:**

Our operators are highly qualified for inserting the ground screw piles (after having installed more than 20 MW in Spain, Italy and Germany).

# **PRODUCTIVE MEANS:**

We offer optimum quick installations due to our own production means.

**Kit Energy** has the most advanced drilling machinery.